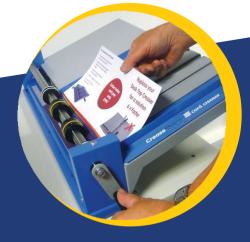

## An affordable solution that's up to 6 times faster!

Easy to set up and simple to adjust... The CreaseStream Card Creaser will revolutionise your creasing

It is now possible to manually hand wind up to 2 creases simultaneously through the CreaseStream Card Creaser. This rate easily out performs the manual hand fed matrix creasing units that are currently on the market. The innovative creasing technology used in the CreaseStream Card Creaser will produce excellent quality creasing that **eliminates fibre cracking 100% or your money back.** 

It does this by making use of softer and patented creasing devices that gently manipulate and prepare the area of stock so that cracking does not occur during the folding stage, this will give you the flexibility to produce either 4pp or 6pp book covers, greetings cards, menus, leaflets and brochures etc. Ideally suited for stocks between 120gsm and 350gsm.