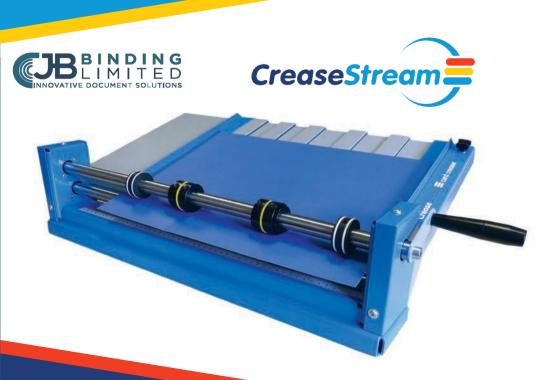

# Tired with using your slow performing desk top creaser?

Introducing the CreaseStream Card Creaser Now you can crease 6 times faster!

## An affordable solution that's up to 6 times faster!

Easy to set up and simple to adjust... The CreaseStream Card Creaser will revolutionise your creasing

It is now possible to manually hand wind up to 2 creases simultaneously through the CreaseStream Card Creaser. This rate easily out performs the manual hand fed matrix creasing units that are currently on the market. The innovative creasing technology used in the CreaseStream Card Creaser will produce excellent quality creasing that **eliminates fibre cracking 100% or your money back.** 

#### Card Creaser Benefits

- Out performs old technology by up to 6 times, or your money backl
- Can process over 3000 creases per hour
- Produces a wider range of quality creases on a full range of digital stocks
- Perfect crease registration, every time
- Can apply two creases simultaneously

#### **Machine Specifications**

- Minimum sheet size: 80mm x 120mm
- Maximum sheet size: 520mm x 520mm
- Stock range: 100-350gsm
- Machine weight: 16kg
- Dimensions: Length 730mm, Width 350mm, Height 170mm