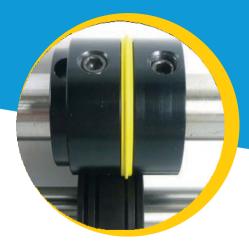

### **Creasing Simplicity**

Your CreaseStream Card Creaser is supplied with 2 creasing devices suitable for a range of styles and stock weights. The 4 female channel widths allow a narrow crease for thin papers up to a wide crease for heavy stocks. Simply use the chosen female channel to help guide the yellow creasing rib into place before closing the male collar and fixing it into correct crease position.

Ready to crease