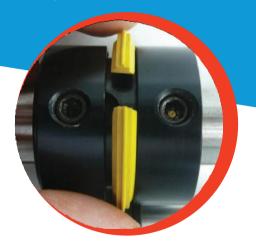

### **Creasing Simplicity**

Your CreaseStream Card Creaser is supplied with 2 creasing devices suitable for a range of styles and stock weights. The 4 female channel widths allow a narrow crease for thin papers up to a wide crease for heavy stocks. Simply use the chosen female channel to help guide the yellow creasing rib into place before closing the male collar and fixing it into correct crease position.

#### **4 Female Channel Widths**

| Narrow      | 100-170gsm  |
|-------------|-------------|
| Medium      | 170-250 gsm |
| Heavy       | 250-300 gsm |
| Extra Heavy | 300-350gsm  |

Attaching creasing rib is simple