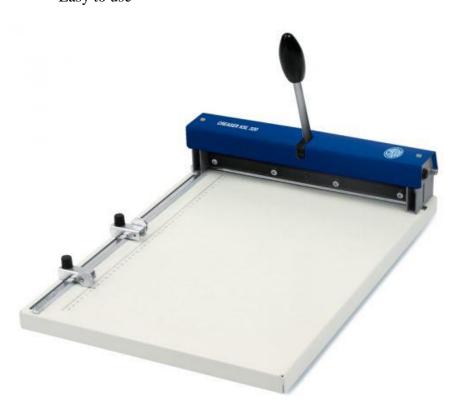

## **Creasing Machine KSL 320**

This creasing machine has been designed for the final processing of graphic materials up to SRA 3 paper size. The creasing machine KSL 320can also be used to process paper with a special surface treatment, such as that laminated on both sides.

The creasing machine KSL 320 allows the easy folding of wedding cards, invitations, menus, annual reports, promotional materials, etc. The special features of this machine include its practical design, user-friendly operation, and working accuracy.

- Metal construction
- Side adjustment wheels for quick exchange of paper position
- Large desktop for formats up to SRA 3
- Fast exchange of creasing tool
- Simple setting of stop adjustment wheels
- Easy creasing with minimum use of power
- Ergonomic bar
- Easy to use